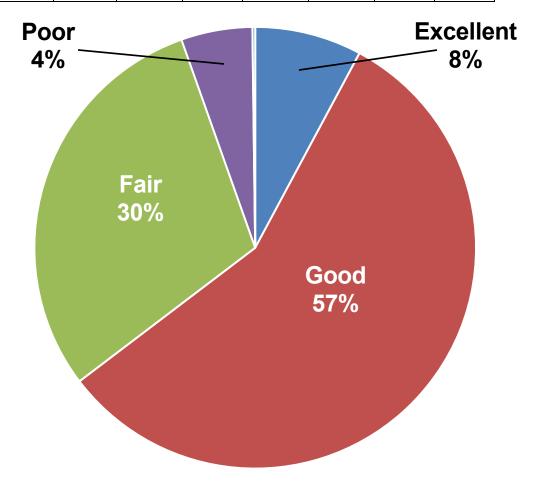

Attached are the survey results and the responses to each question including comments.

How would you rate the overall appearance of the city?

|            | 2013 | 2014 | 2015 | 2016 | 2017 | 2018 | 2019 |
|------------|------|------|------|------|------|------|------|
| Excellent  | 0    | 5    | 5    | 3    | 7    | 8    | 8%   |
| Good       | 39   | 55   | 50   | 47   | 62   | 55   | 57%  |
| Fair       | 56   | 36   | 37   | 43   | 26   | 31   | 30%  |
| Poor       | 6    | 4    | 6    | 7    | 4    | 6    | 5%   |
| Don't Know | 0    | 0    | 2    | 0    | 0    | 0    | 0%   |