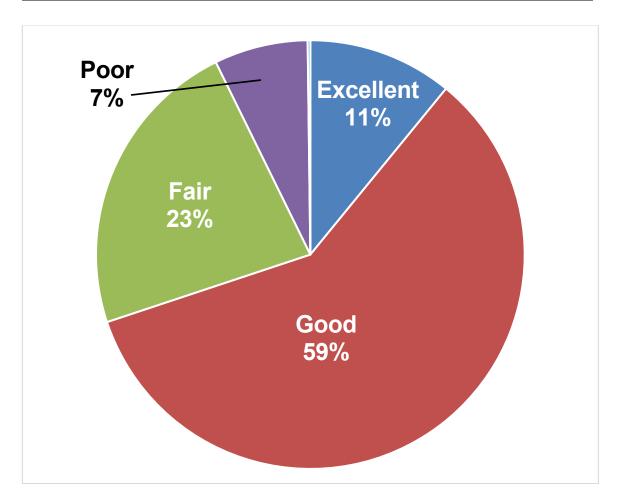

## How would you rate the overall condition of city streets?

|            | 2013 | 2014 | 2015 | 2016 | 2017 | 2018 | 2019 |
|------------|------|------|------|------|------|------|------|
| Excellent  | 11   | 18   | 15   | 18   | 17   | 15   | 11%  |
| Good       | 42   | 62   | 55   | 45   | 58   | 58   | 59%  |
| Fair       | 37   | 1    | 23   | 25   | 19   | 23   | 23%  |
| Poor       | 11   | 5    | 6    | 12   | 5    | 4    | 7%   |
| Don't Know | 0    | 0    | 1    | 0    | 0    | 0    | 0%   |