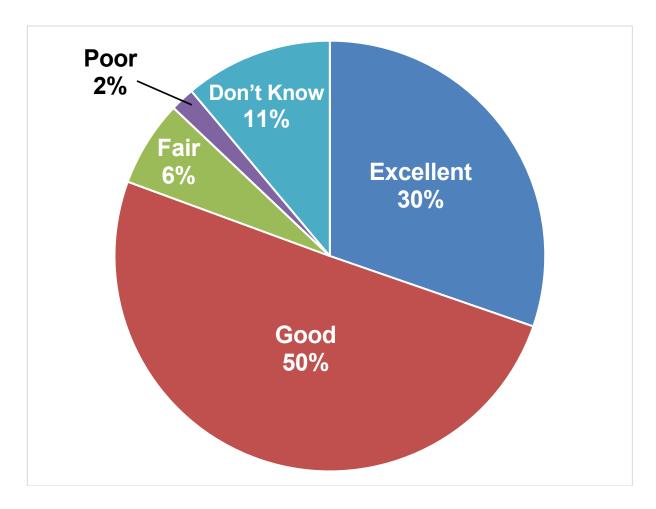

How would you rate the dependability and overall quality of city sanitary sewer service?

|            | 2013 | 2014 | 2015 | 2016 | 2017 | 2018 | 2019 |
|------------|------|------|------|------|------|------|------|
| Excellent  | 37   | 45   | 30   | 27   | 34   | 36   | 30%  |
| Good       | 42   | 45   | 47   | 43   | 48   | 48   | 50%  |
| Fair       | 11   | 0    | 9    | 11   | 6    | 5    | 6%   |
| Poor       | 5    | 0    | 1    | 7    | 0    | 1    | 2%   |
| Don't Know | 5    | 11   | 13   | 12   | 12   | 10   | 11%  |