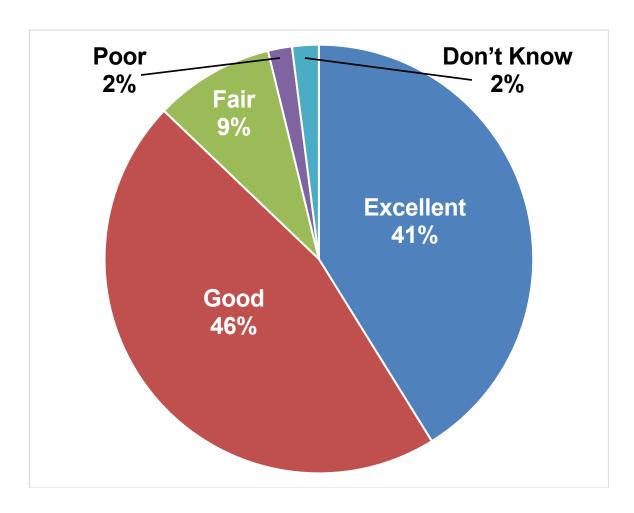

How would you rate the dependability and overall quality of the city water supply?

|            | 2013 | 2014 | 2015 | 2016 | 2017 | 2018 | 2019 |
|------------|------|------|------|------|------|------|------|
| Excellent  | 37   | 50   | 35   | 27   | 43   | 47   | 41%  |
| Good       | 42   | 43   | 46   | 58   | 46   | 44   | 46%  |
| Fair       | 11   | 5    | 13   | 9    | 6    | 6    | 9%   |
| Poor       | 0    | 0    | 3    | 1    | 3    | 2    | 2%   |
| Don't Know | 11   | 2    | 3    | 5    | 2    | 1    | 2%   |