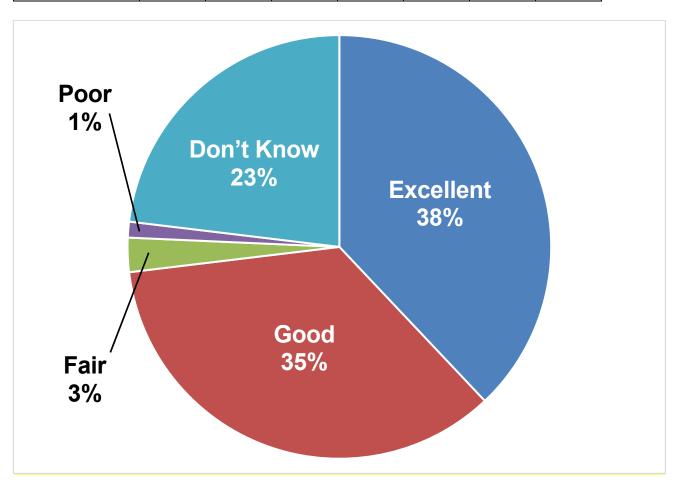

How would you rate the overall quality of fire protection services in the city? \* Those responding "Don't Know" often say they have never used fire services.

|              | 2013 | 2014 | 2015 | 2016 | 2017 | 2018 | 2019 |
|--------------|------|------|------|------|------|------|------|
| Excellent    | 56   | 36   | 36   | 26   | 37   | 41   | 38%  |
| Good         | 6    | 25   | 27   | 35   | 29   | 30   | 35%  |
| Fair         | 6    | 2    | 7    | 10   | 4    | 3    | 3%   |
| Poor         | 0    | 0    | 1    | 2    | 1    | 0    | 1%   |
| Don't Know * | 3    | 38   | 29   | 27   | 29   | 26   | 23%  |