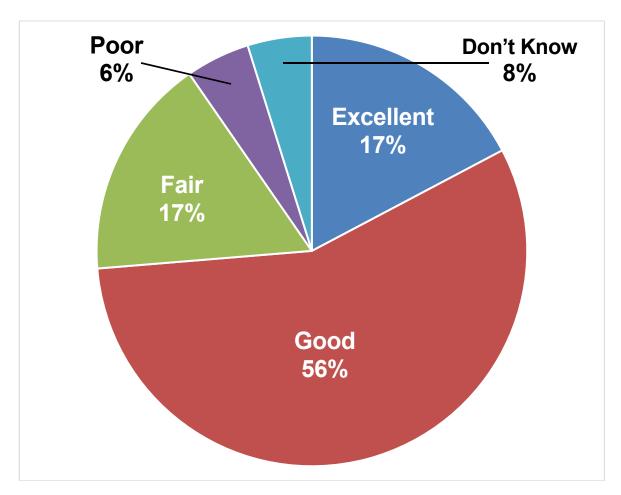

How would you rate the overall quality of services provided by the city?

|            | 2013 | 2014 | 2015 | 2016 | 2017 | 2018 | 2019 |
|------------|------|------|------|------|------|------|------|
| Excellent  | 16   | 14   | 11   | 14   | 19   | 23   | 17%  |
| Good       | 37   | 66   | 6    | 48   | 59   | 53   | 56%  |
| Fair       | 42   | 13   | 18   | 27   | 14   | 15   | 17%  |
| Poor       | 0    | 2    | 6    | 8    | 4    | 4    | 5%   |
| Don't Know | 5    | 5    | 4    | 3    | 4    | 5    | 5%   |