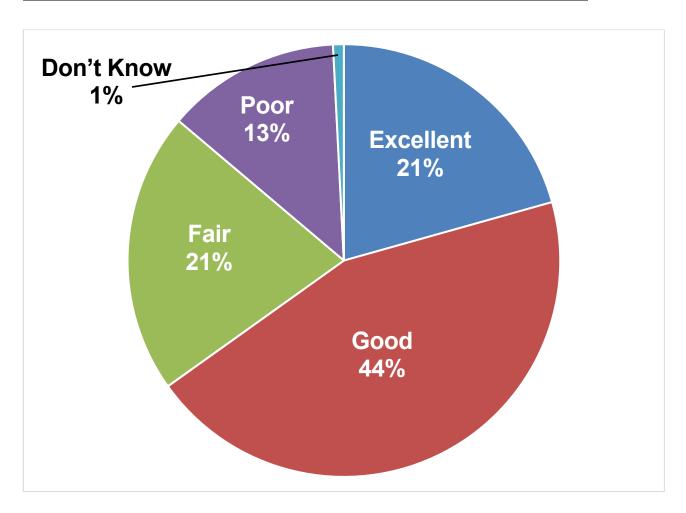

## How would you rate the overall condition of city streets?

|            | 2013 | 2014 | 2015 | 2016 | 2017 | 2018 | 2019 |
|------------|------|------|------|------|------|------|------|
| Excellent  | 11   | 18   | 15   | 18   | 17   | 15   | 11%  |
| Good       | 42   | 62   | 55   | 45   | 58   | 58   | 59%  |
| Fair       | 37   | 1    | 23   | 25   | 19   | 23   | 23%  |
| Poor       | 11   | 5    | 6    | 12   | 5    | 4    | 7%   |
| Don't Know | 0    | 0    | 1    | 0    | 0    | 0    | 0%   |