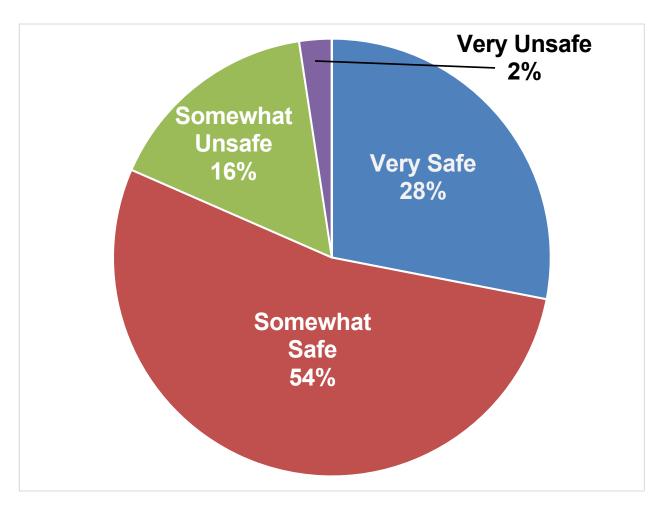

How would you describe your overall feeling of safety in the city?

|                 | 2013 | 2014 | 2015 | 2016 | 2017 | 2018 | 2019 |
|-----------------|------|------|------|------|------|------|------|
| Very Safe       | 22   | 27   | 26   | 21   | 27   | 26   | 28%  |
| Somewhat Safe   | 44   | 54   | 60   | 56   | 55   | 58   | 54%  |
| Somewhat Unsafe | 33   | 18   | 10   | 19   | 14   | 12   | 16%  |
| Very Unsafe     | 0    | 0    | 3    | 2    | 4    | 4    | 2%   |
| Don't Know      | 0    | 2    | 1    | 1    | 0    | 0    | 0%   |