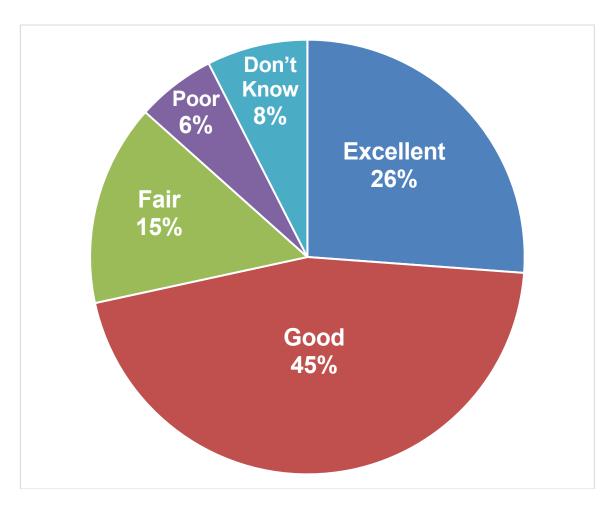

How would you rate the overall quality of city recreational programs and facilities (e.g. parks, trails, park facilities, etc.)?

|            | 2013 | 2014 | 2015 | 2016 | 2017 | 2018 | 2019 |
|------------|------|------|------|------|------|------|------|
| Excellent  | 21   | 25   | 22   | 14   | 25   | 27   | 26%  |
| Good       | 47   | 50   | 48   | 47   | 46   | 45   | 45%  |
| Fair       | 32   | 14   | 15   | 19   | 19   | 17   | 15%  |
| Poor       | 0    | 5    | 11   | 14   | 5    | 5    | 6%   |
| Don't Know | 0    | 5    | 4    | 7    | 6    | 6    | 8%   |